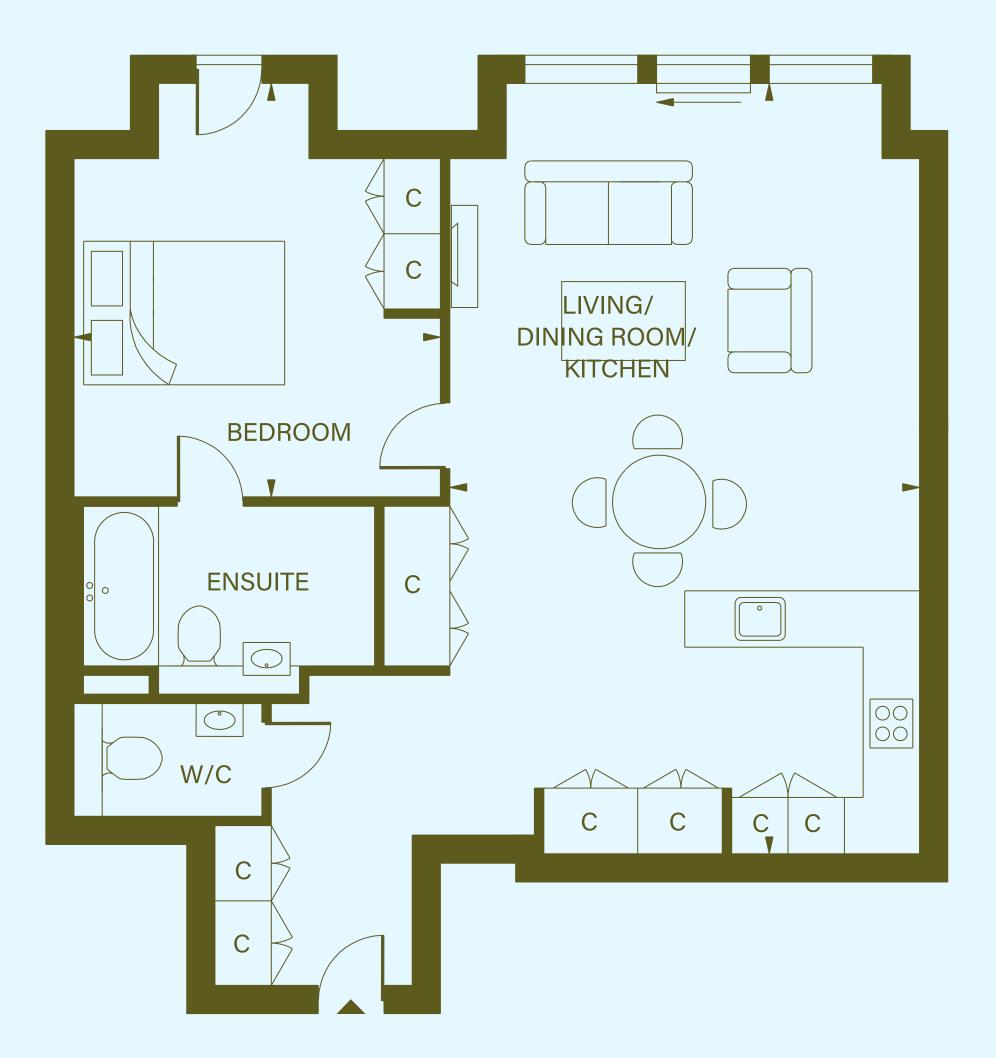

**KEY** C - Cupboard

**Disclaimer:** Please note floor plans are for marketing purposes only and measurements may be approximate.

| Total Area                | 787 sq.ft     |
|---------------------------|---------------|
| LIVING / DINING / KITCHEN | 27' x 16'6"   |
| BEDROOM                   | 14'6" x 12'9" |
| ENSUITE                   | 10'3" x 6'6"  |
| W/C                       | 6'6" x 4'     |