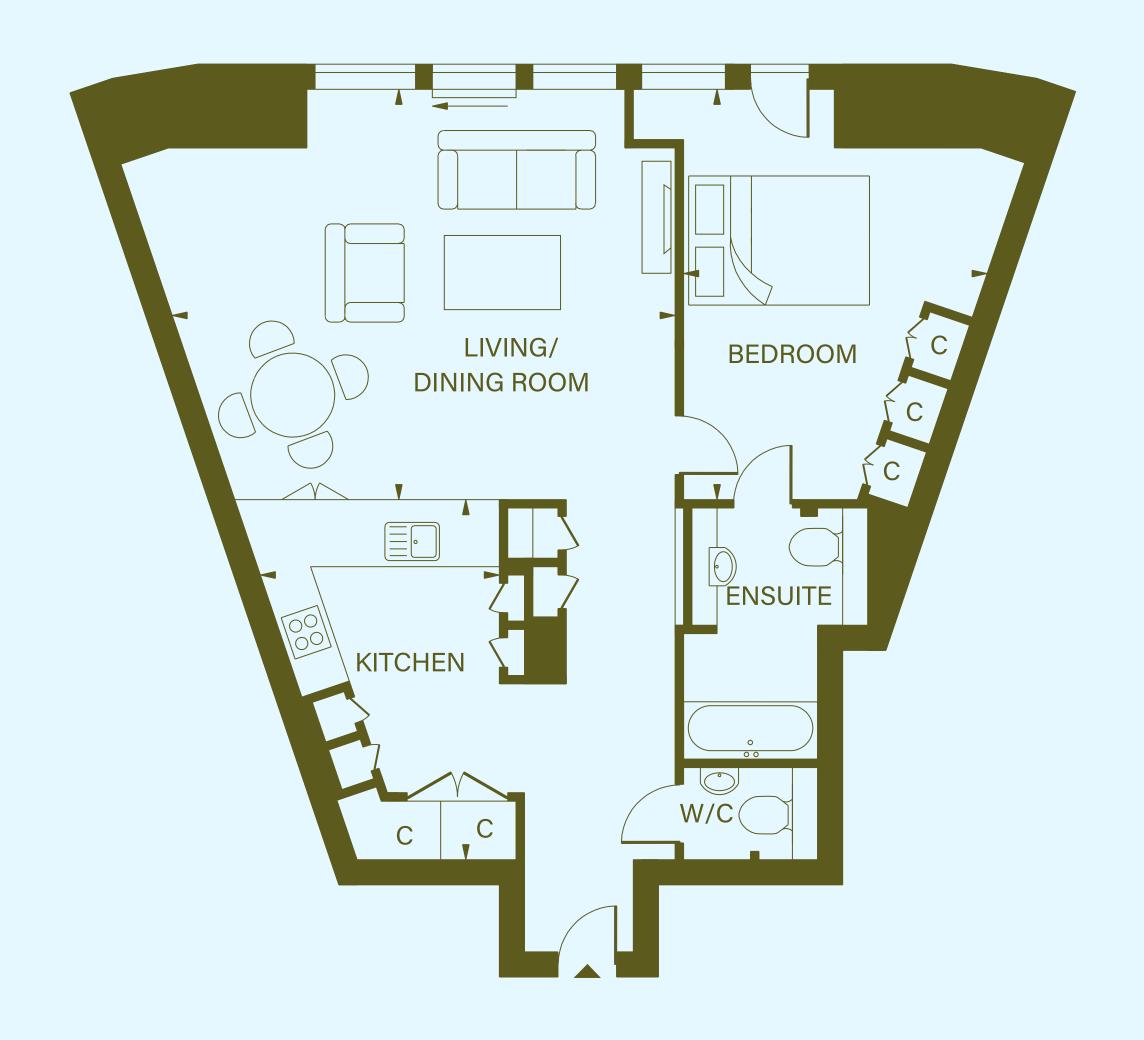

**KEY** C - Cupboard

**Disclaimer:** Please note floor plans are for marketing purposes only and measurements may be approximate.

a place to all home

| Total Area          | 750 sq.ft      |
|---------------------|----------------|
| LIVING /DINING ROOM | 19'1" x 16'8"  |
| KITCHEN             | 9'4" x 7'6"    |
| BEDROOM             | 13'5" x 10'10" |
| ENSUITE             | 10'6" x 6'6"   |