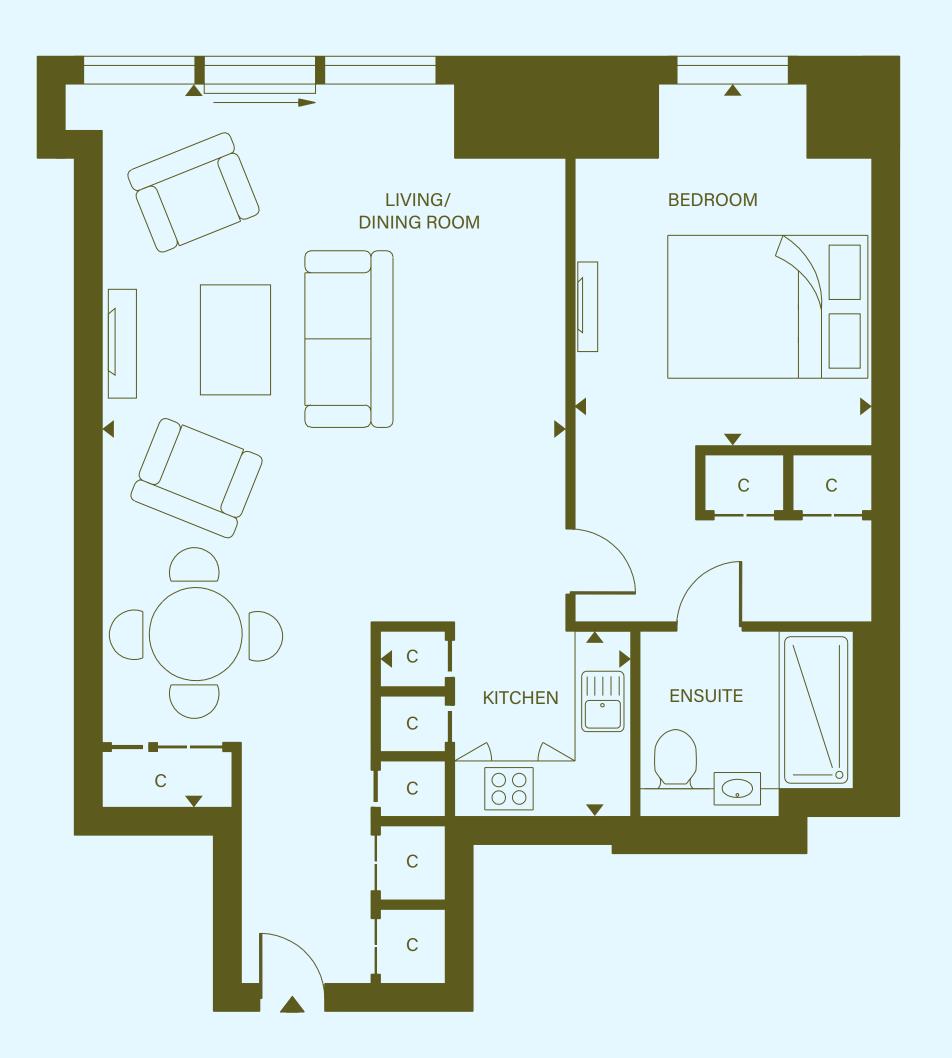

**KEY** C - Cupboard

**Disclaimer:** Please note floor plans are for marketing purposes only and measurements may be approximate.

**VERTUS** 

| Total Area          | 717 sq.ft      |
|---------------------|----------------|
| LIVING /DINING ROOM | 25'9" x 16'4"  |
| KITCHEN             | 8'10" x 6'8"   |
| BEDROOM             | 12'11" x 10'4" |
| ENSUITE             | 7'8" x 6'8"    |