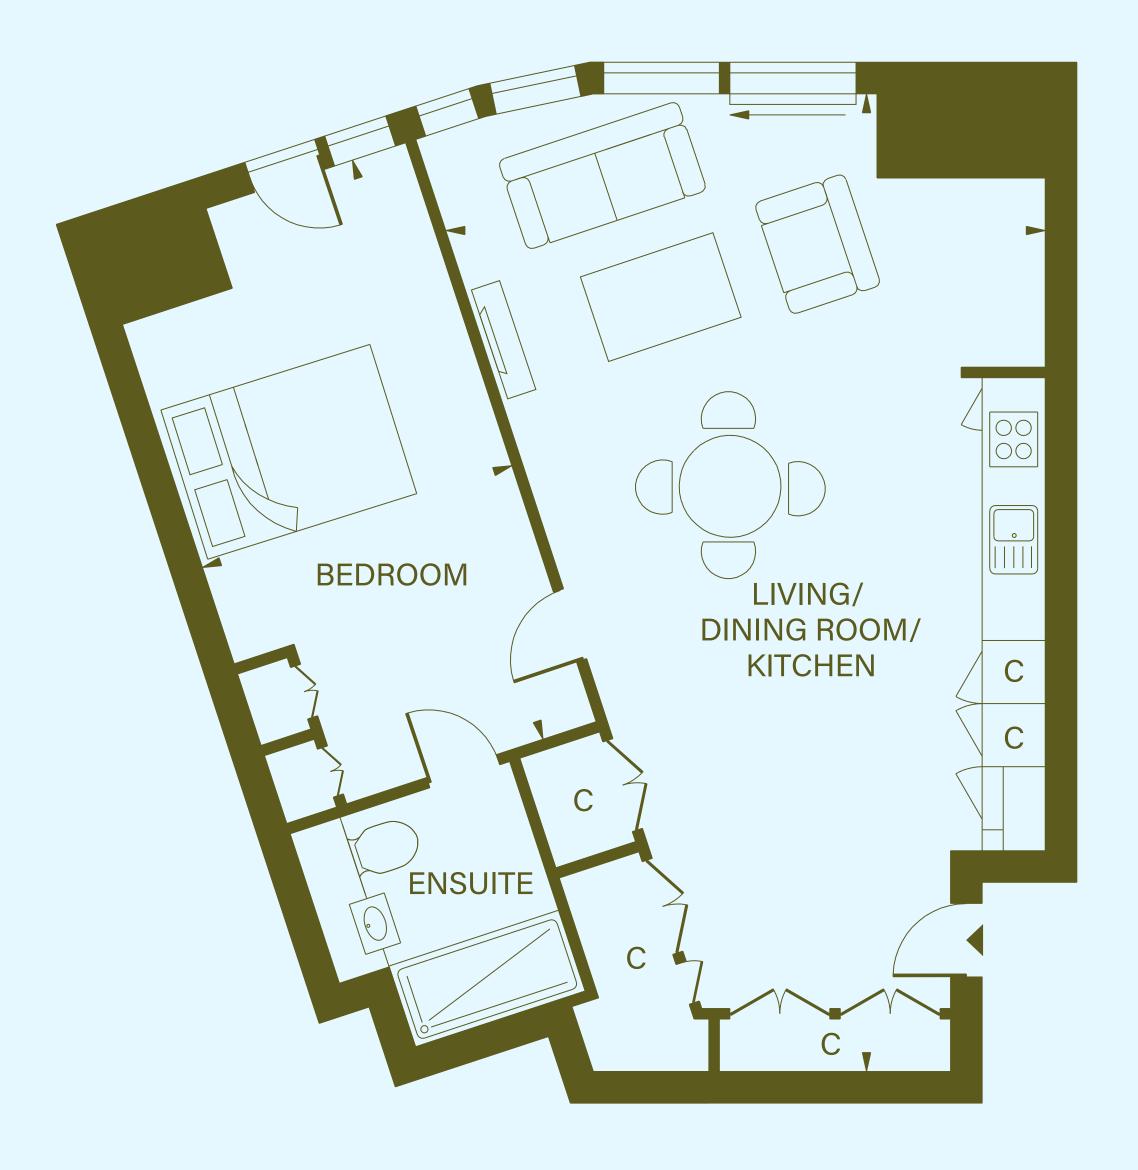

| Total Area                | 703 sq.ft     |
|---------------------------|---------------|
| LIVING / DINING / KITCHEN | 30'9" x 18'9" |
| BEDROOM                   | 19'3" x 10'   |
| ENSUITE                   | 7'6" x 7'3"   |