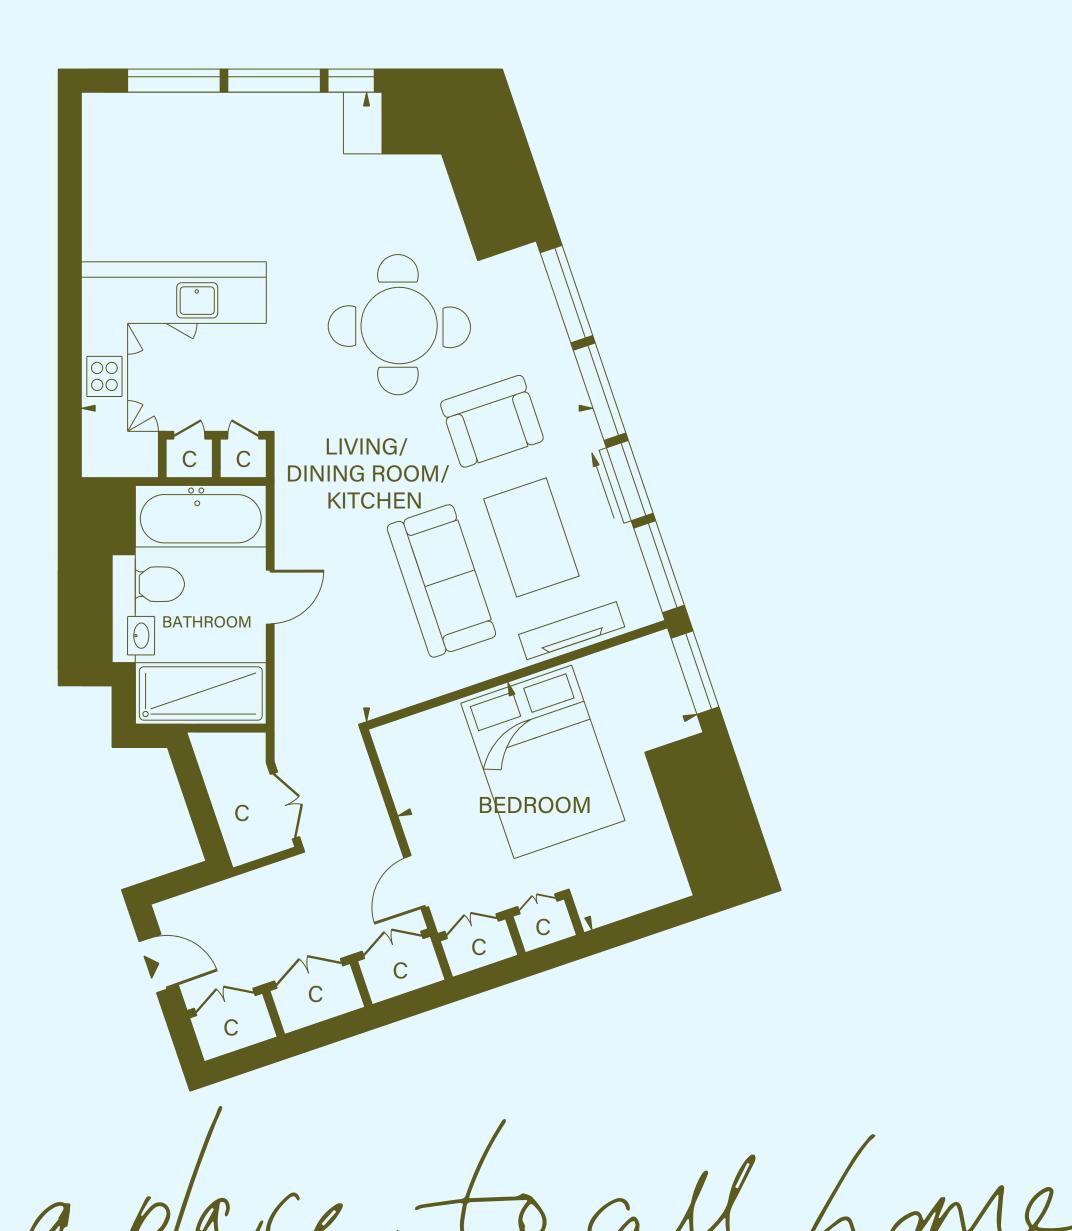

**KEY** C - Cupboard

**Disclaimer:** Please note floor plans are for marketing purposes only and measurements may be approximate.

**VERTUS** 

a place to all home

| Total Area                | 769 sq.ft     |
|---------------------------|---------------|
| LIVING / DINING / KITCHEN | 27' x 21'9"   |
| BEDROOM                   | 13'6" x 11'3" |
| BATHROOM                  | 10'3" x 6'9"  |