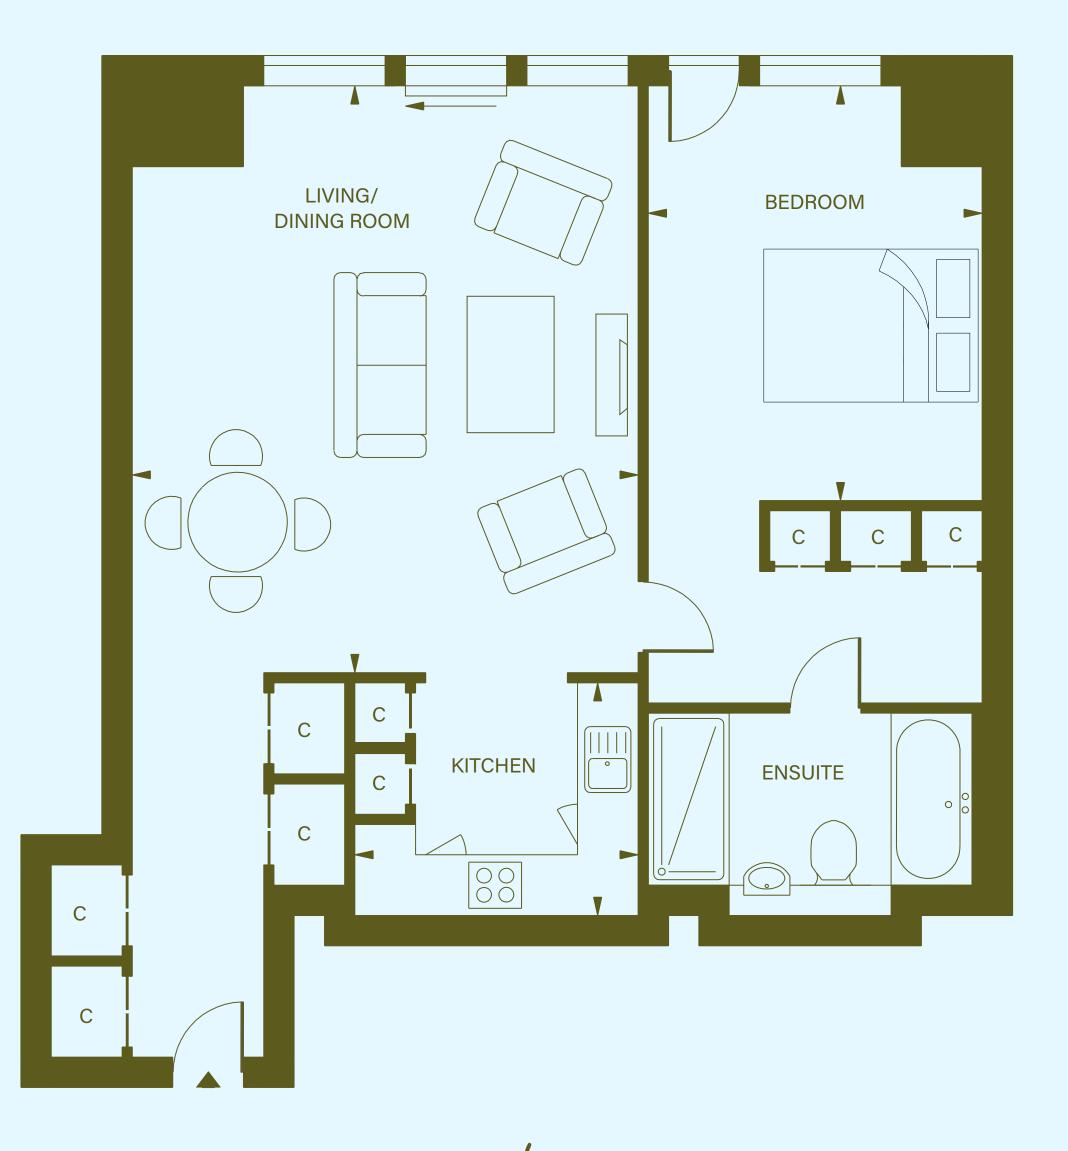

**KEY** C - Cupboard

**Disclaimer:** Please note floor plans are for marketing purposes only and measurements may be approximate.

| Total Area     | 808 sq.ft     |
|----------------|---------------|
| LIVING /DINING | 19'9" x 16'1" |
| KITCHEN        | 14'1" x 9'3"  |
| BEDROOM        | 16'1" x 11'9" |
| ENSUITE        | 9'9" x 7'     |
| W/C            | 5'3" x 3'6"   |