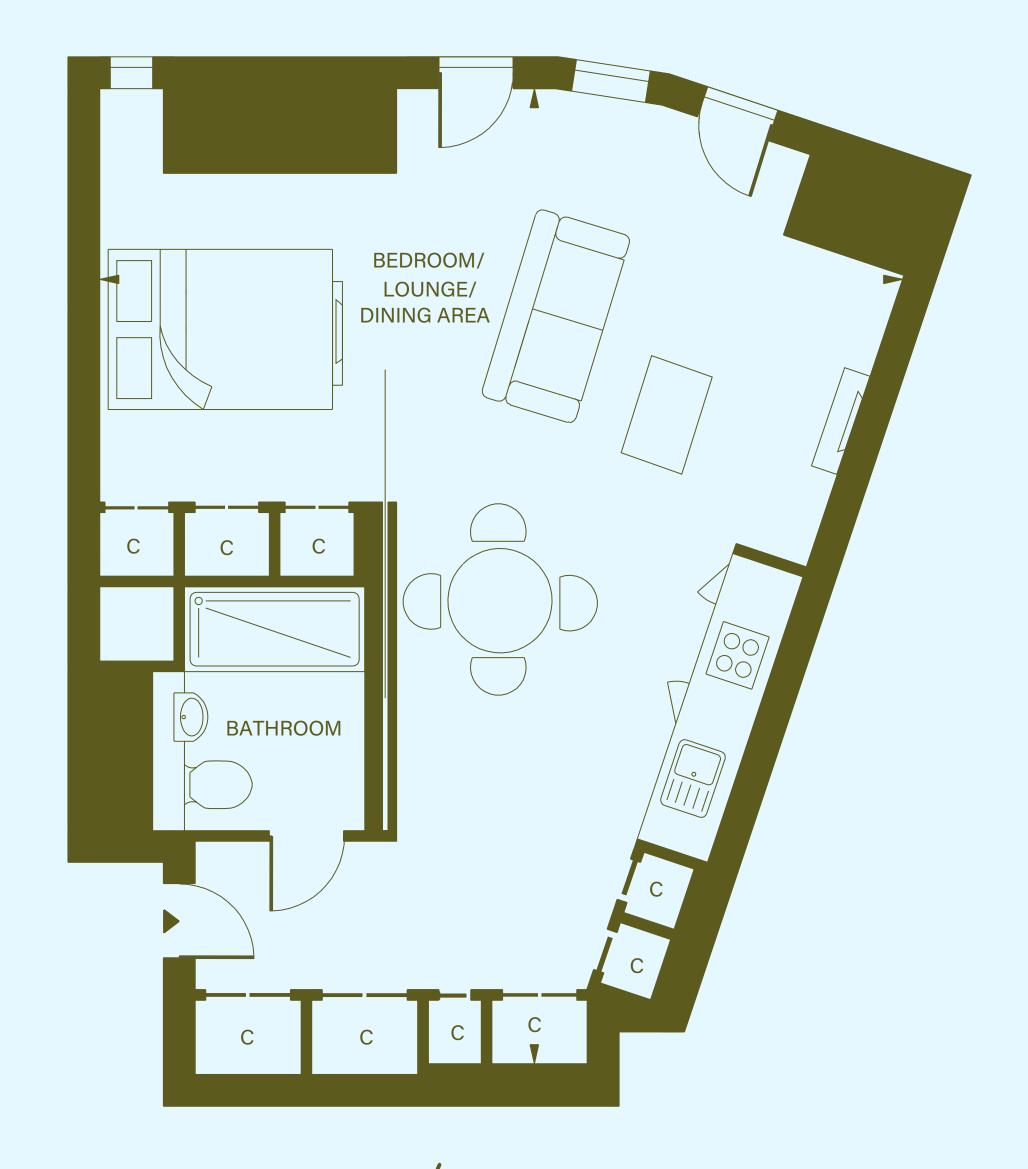

**KEY** C - Cupboard

**Disclaimer:** Please note floor plans are for marketing purposes only and measurements may be approximate.

**VERTUS** 

| Total Area                   | 569 sq.ft     |
|------------------------------|---------------|
| BEDROOM/ LOUNGE/ DINING AREA | 30'3" x 25'3" |
| BATHROOM                     | 7'9" x 6'6"   |