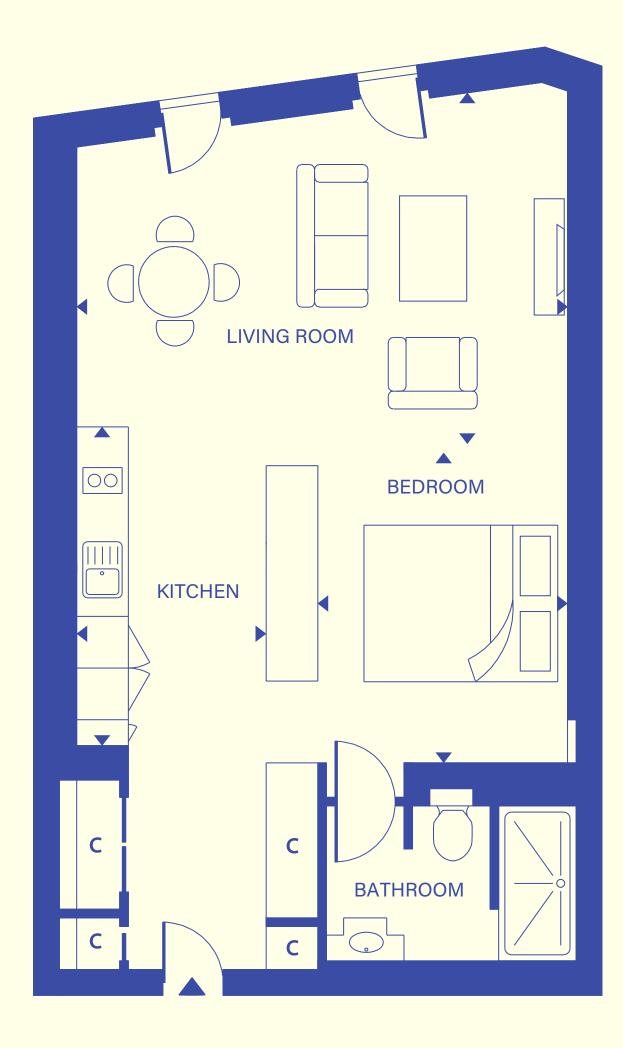

## **8 WATER STREET**

## Studio apartment **TYPE 06**

Total Area

LIVING ROOM **KITCHEN** BEDROOM BATHROOM

617 sq ft

18'9" x 13'6" 12'3" x 7'3" 11'9" x 9'6" 9'6" x 6'

**Disclaimer:** Please note floor plans are for marketing purposes only and measurements may be approximate.