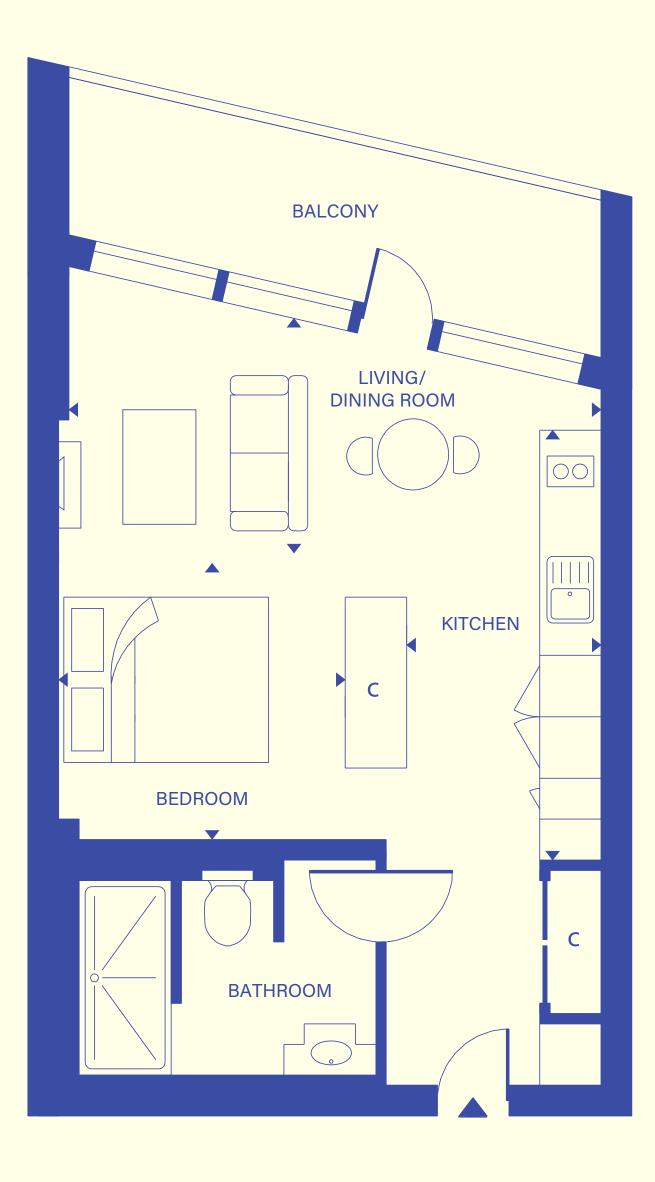

## **8 WATER STREET**

## Studio apartment TYPE 9

| Total Area          | 412 sq ft    |
|---------------------|--------------|
| LIVING/ DINING ROOM | 17'1" x 7'6" |
| KITCHEN             | 13'9" x 8'3" |
| BEDROOM             | 9'3" x 6'3"  |
| BATHROOM            | 9'6" x 7'    |
| BALCONY             | 17'1" x 5'   |