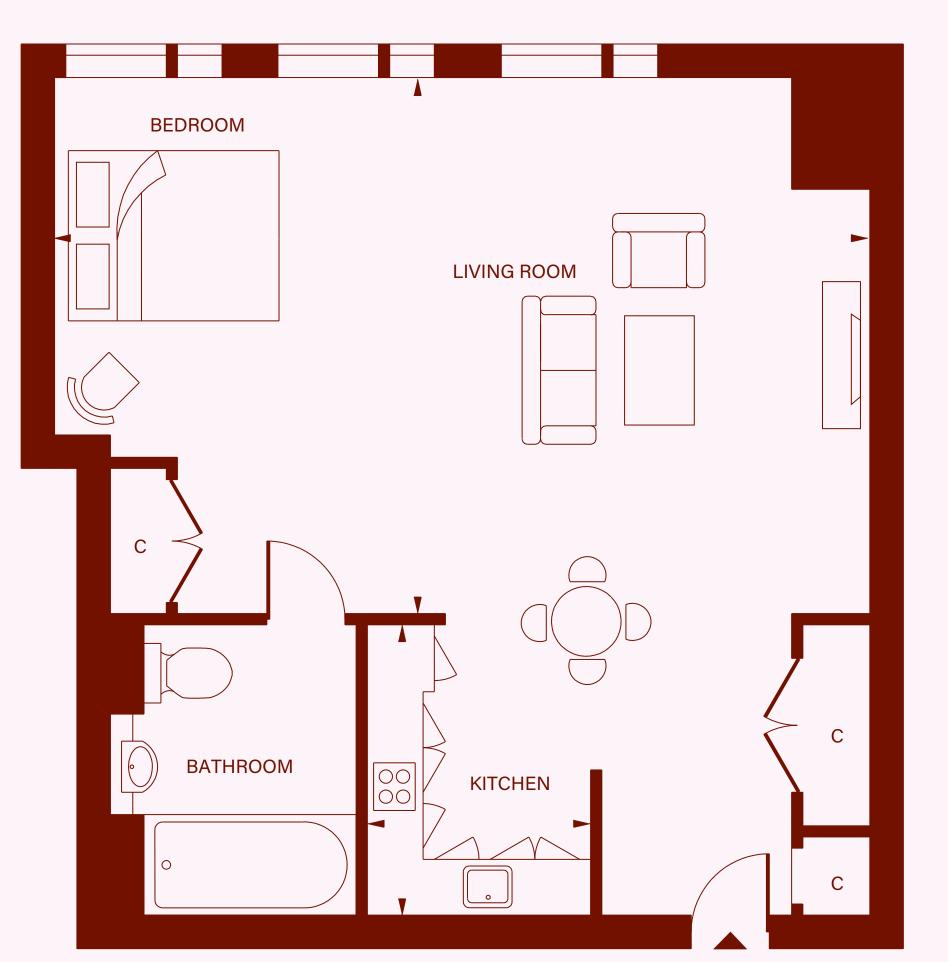

# studio apartment SUITE TYPE 03

Total Area

567 sq ft

LIVING/ BEDROOM/ KITCHEN BATHROOM

26'3" x 21'3" 8'3" x 7'

KEY C - Cupboard