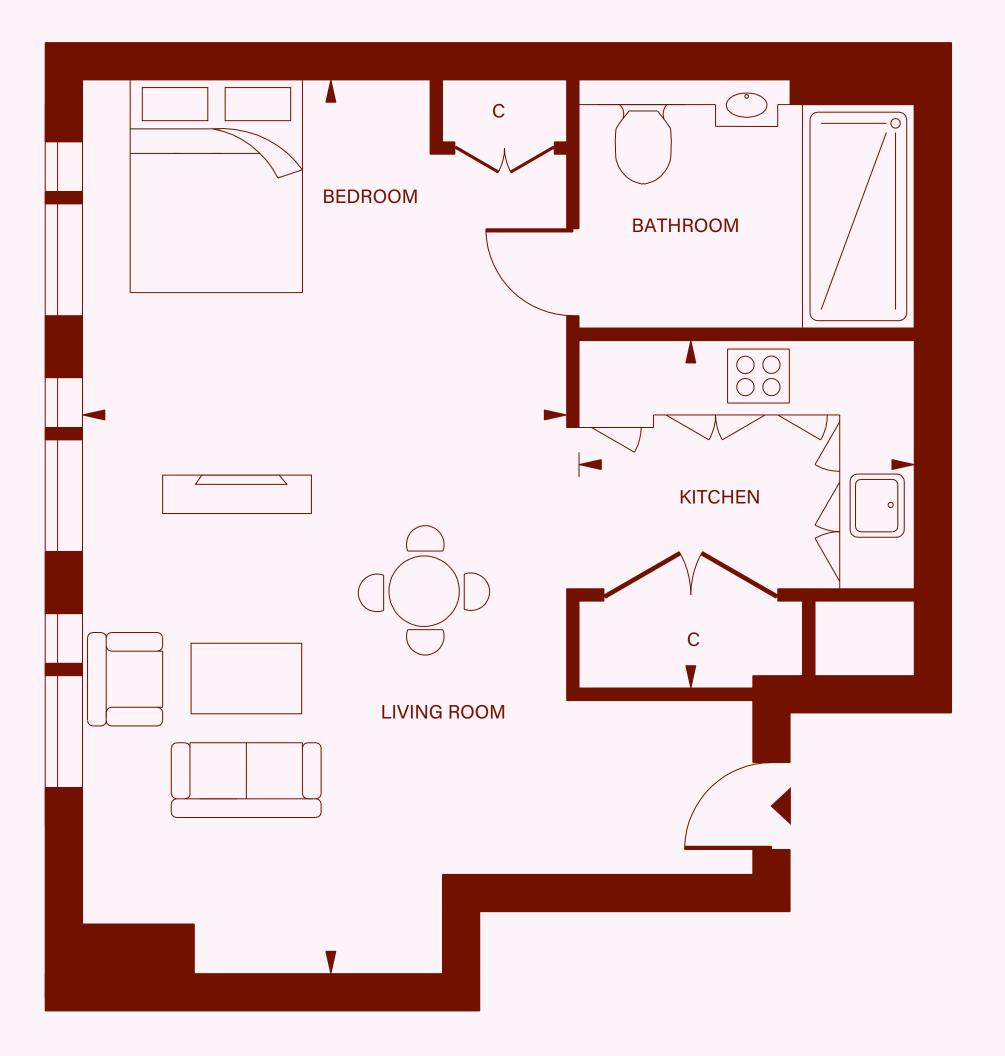

# *studio apartment* SUITE TYPE 01

| Total Area | 451 sq ft      |
|------------|----------------|
| LIVING     | 13'1" x 11'10" |
| BEDROOM    | 9'10" x 9'2"   |
| KITCHEN    | 18'4" x 9'2"   |
| BATHROOM   | 8'2" x 7'3"    |
|            |                |

KEY C - Cupboard