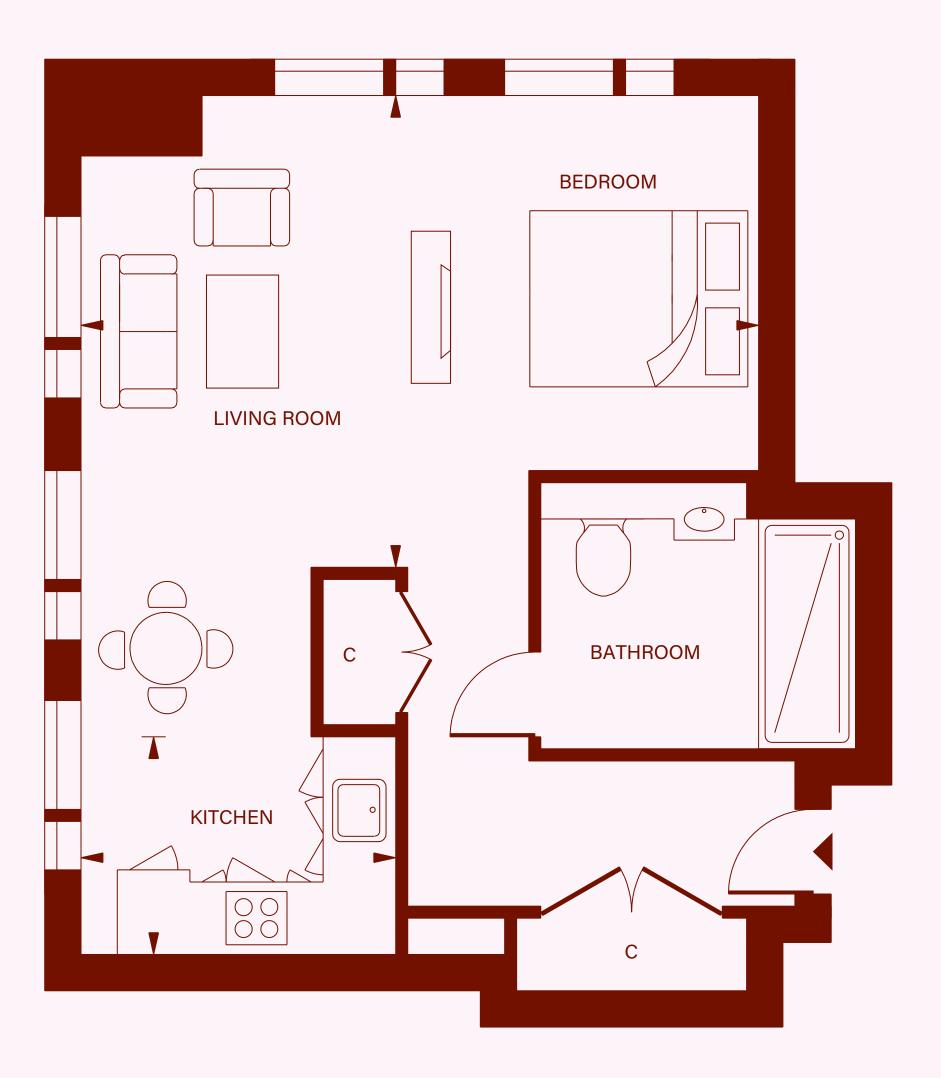

# studio apartment SUITE TYPE 05

Total Area

LIVING/ BEDROOM KITCHEN BATHROOM

466 sq ft

23'6" x 12'9" 9'3" x 8'9" 8'9" x 6'6"

KEY C - Cupboard

a place to all home