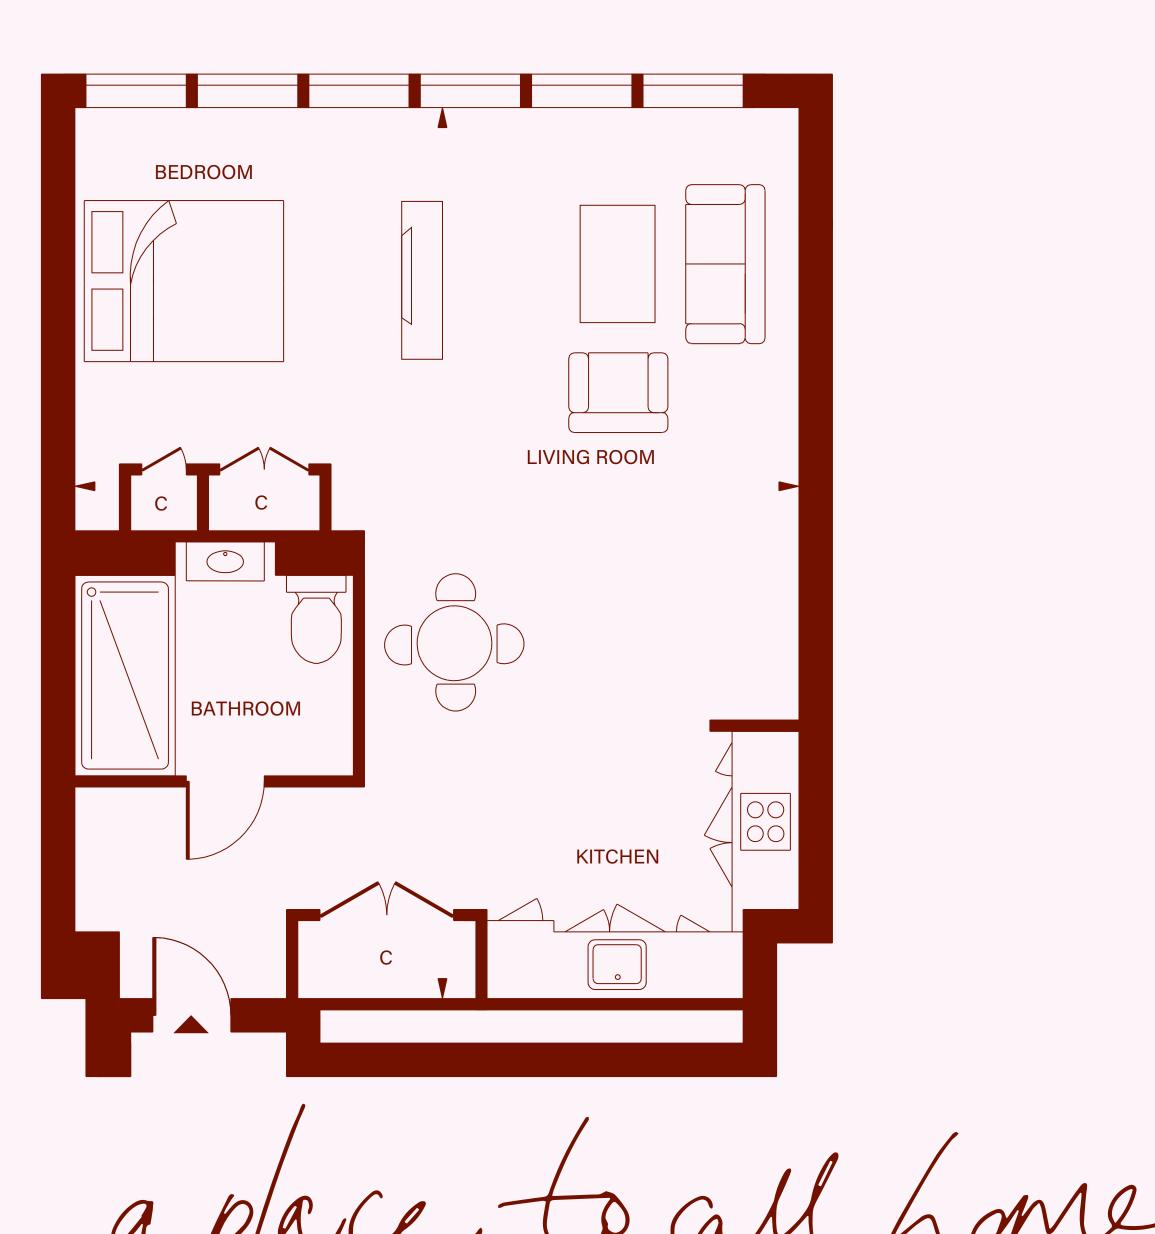

# studio apartment SUITE TYPE 04

Total Area

LIVING/ BEDROOM KITCHEN BATHROOM

445 sq ft

18'3" x 12'9" 8'6" x 6' 8'6" x 7'3"

KEY C - Cupboard

a place to all home