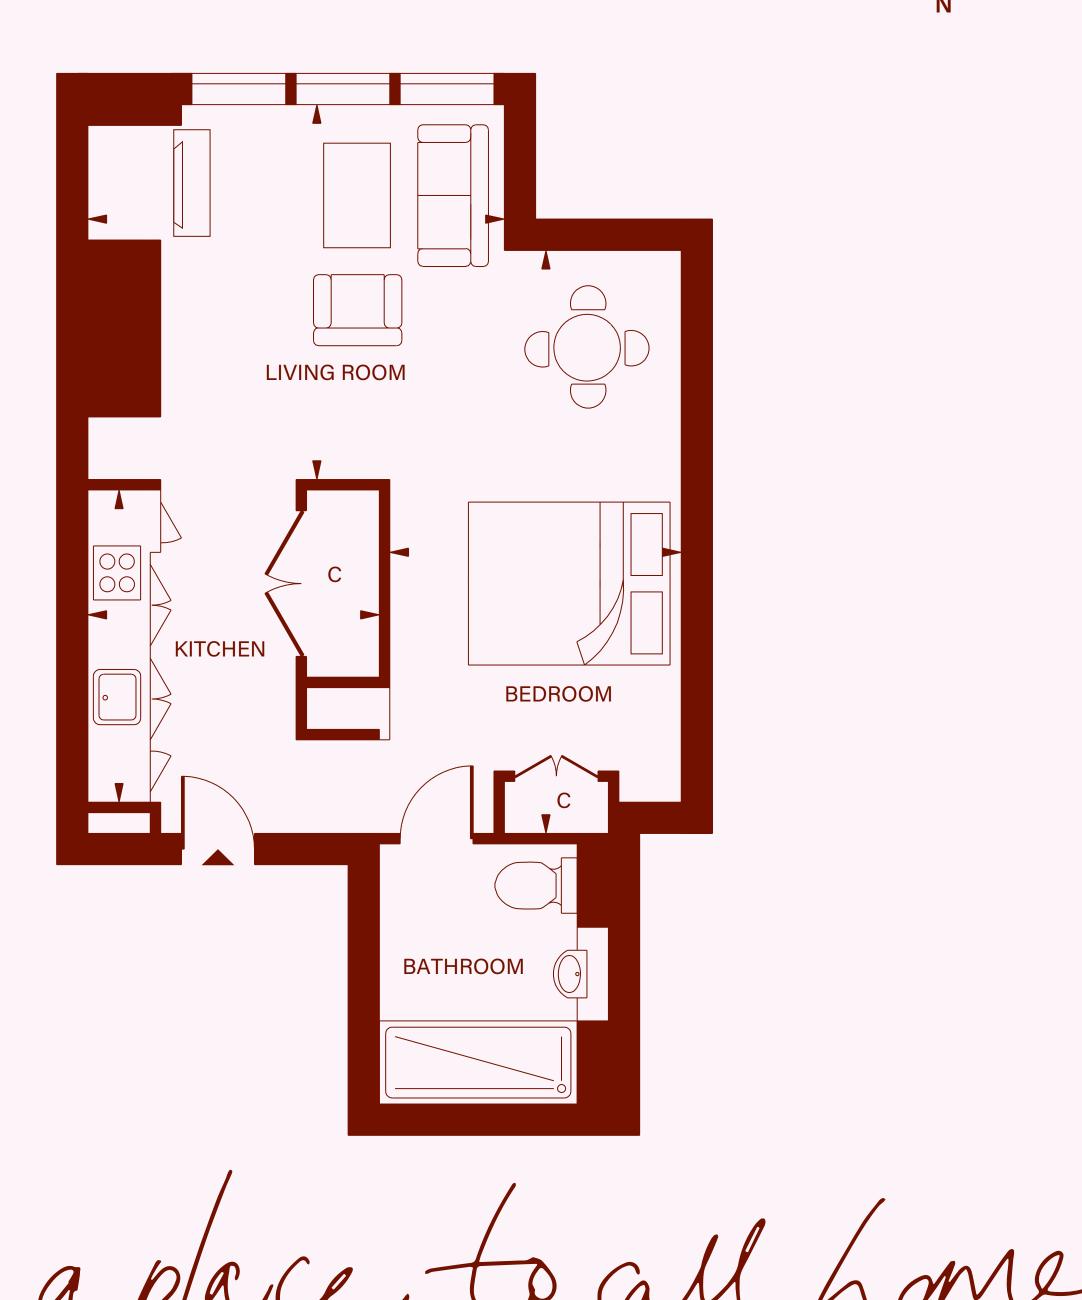

# *studio apartment* SUITE TYPE 01

| Total Area | 451 sq ft      |
|------------|----------------|
| LIVING     | 13'1" x 11'10" |
| BEDROOM    | 9'10" x 9'2"   |
| KITCHEN    | 18'4" x 9'2"   |
| BATHROOM   | 8'2" x 7'3"    |
|            |                |

KEY C - Cupboard