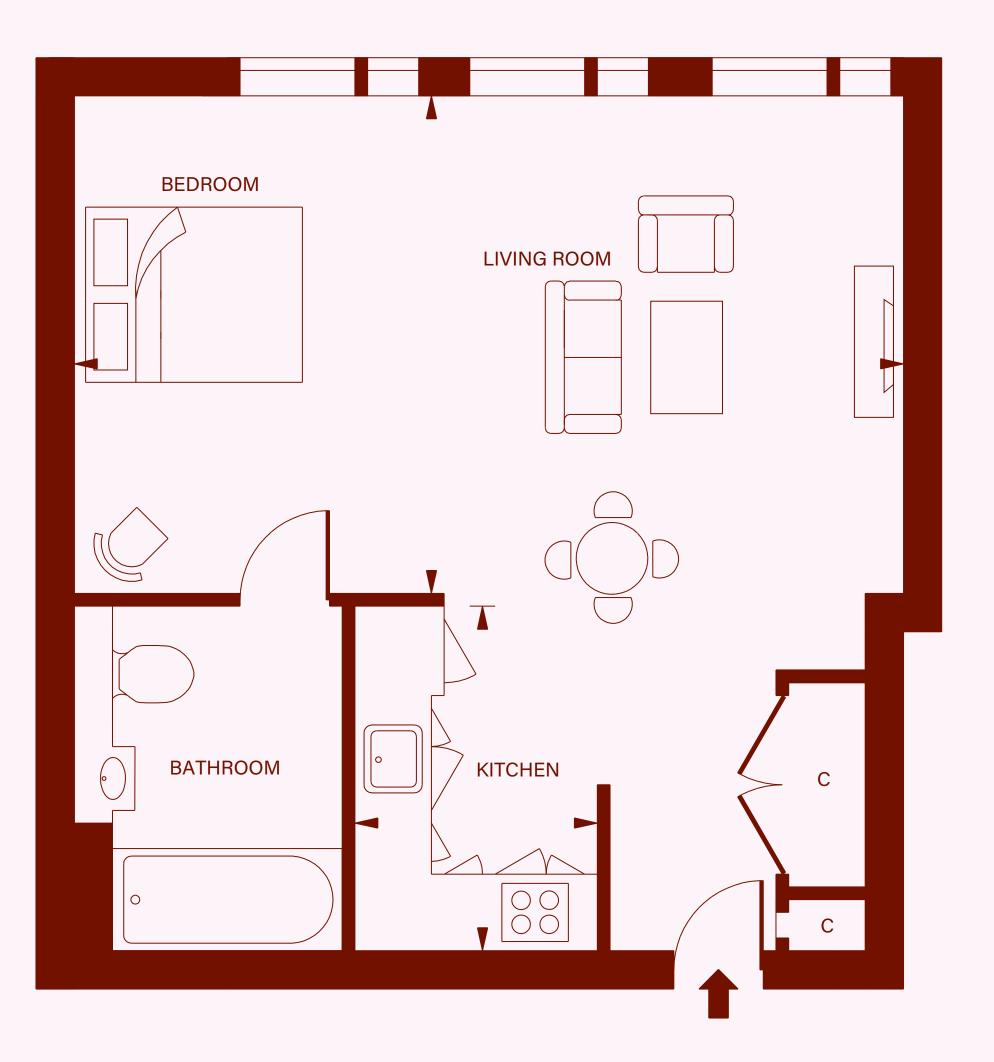

# studio apartment SUITE TYPE 02

Total Area

LIVING/ KITCHEN BEDROOM BATHROOM

465 sq ft

14'1" x 13'6" 17'6" x 11'6" 8'6" x 6'6"

KEY C - Cupboard

a place to all home