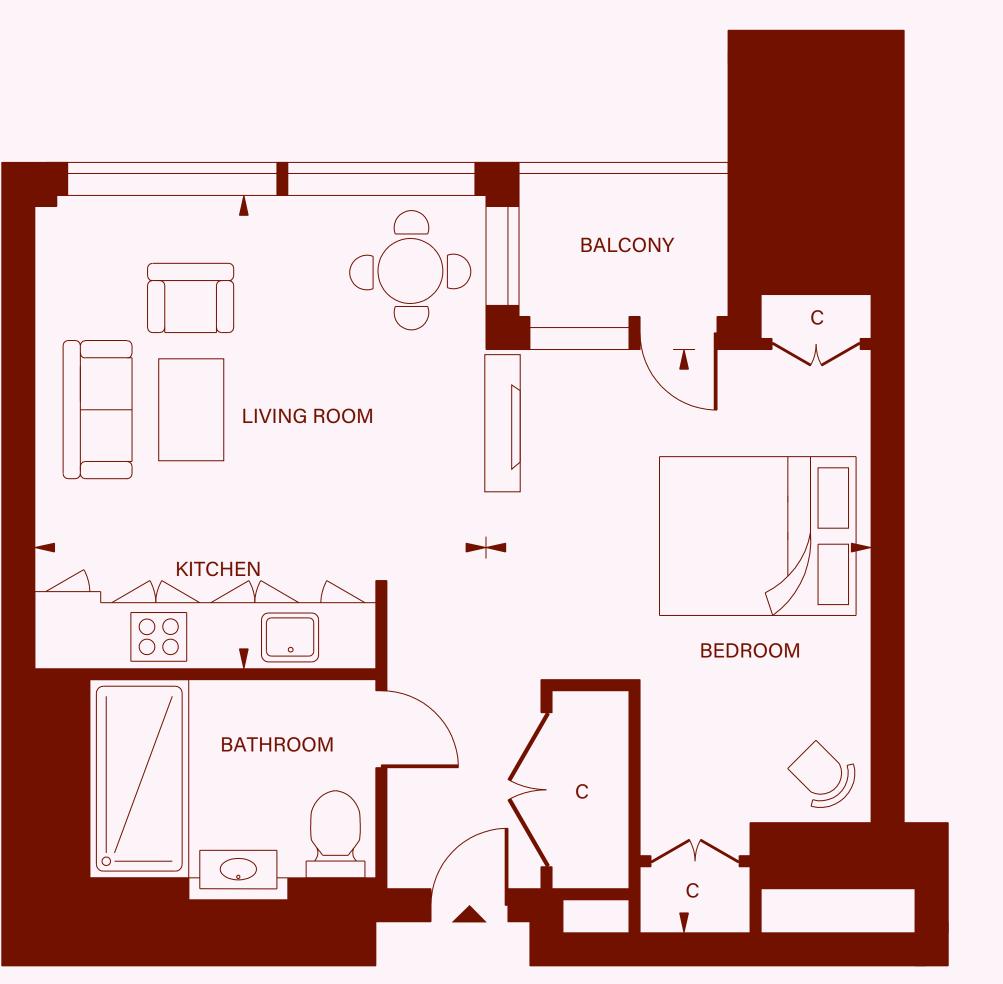

# studio apartment SUITE TYPE 02

Total Area

LIVING/ KITCHEN BEDROOM BATHROOM

465 sq ft

14'1" x 13'6" 17'6" x 11'6" 8'6" x 6'6"

KEY C - Cupboard

a place to all home