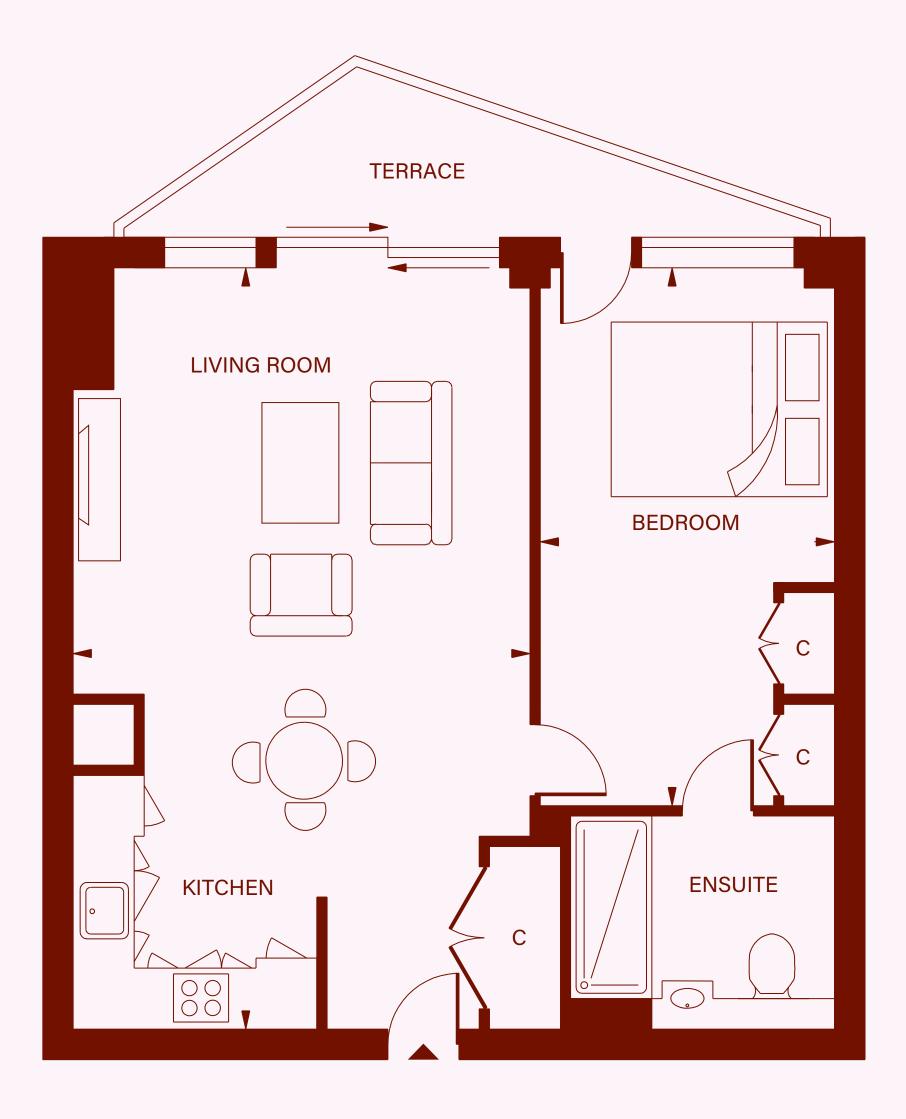

# *1 bedroom apartment* TYPE 02

Total Area

LIVING ROOM/ KITCHEN BEDROOM ENSUITE 24'6" x 14'9" 17'6" x 9'6" 8'6" x 7'

594 sq ft

**KEY** C - Cupboard

a place to all home