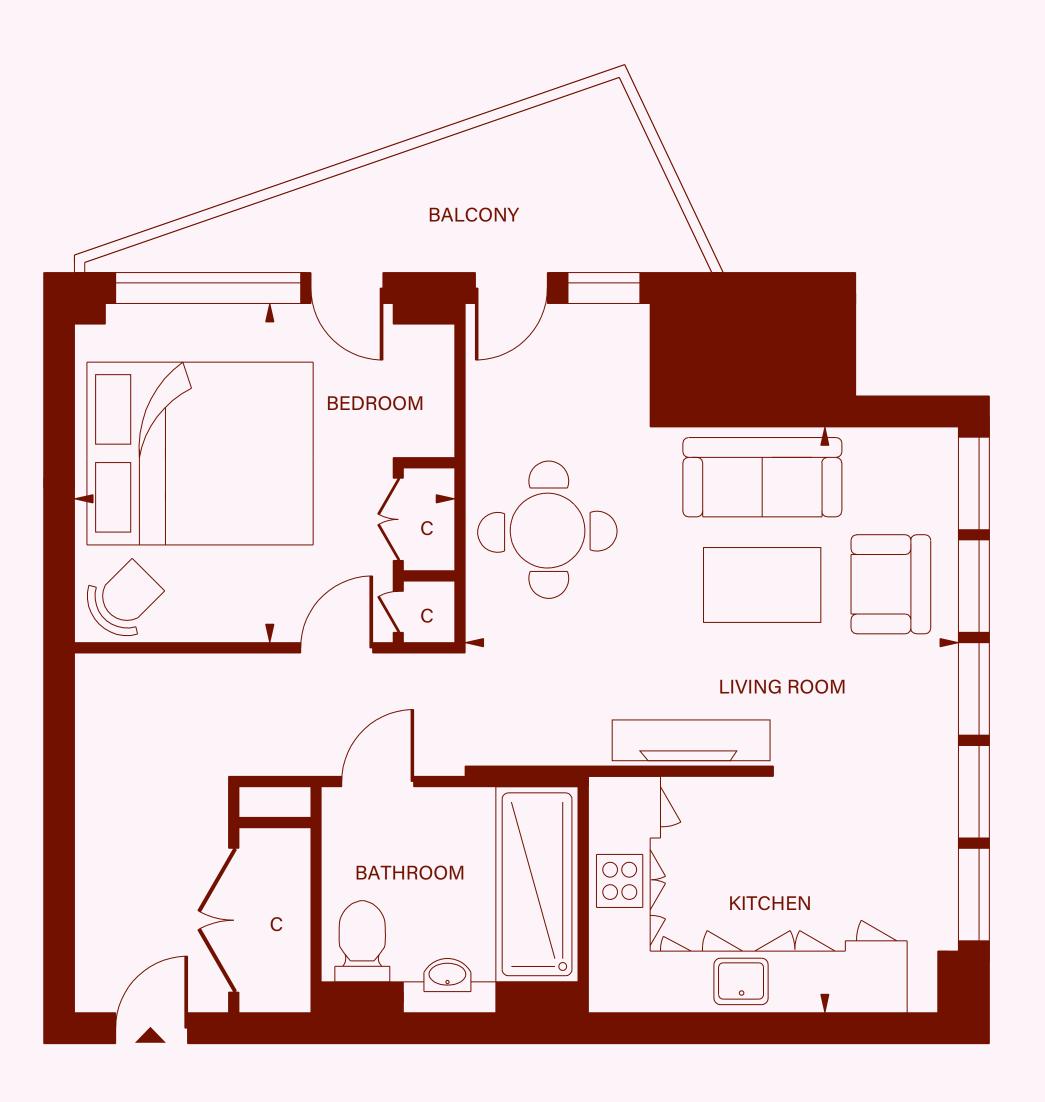

### 1 bedroom apartment **TYPE 04**

| Total | Area |
|-------|------|
|       |      |

LIVING ROOM/ KITCHEN BEDROOM BATHROOM

589 sq.ft 18'9" x 15'9"

12'3" x 10'9" 8'3" x 7'3"

KEY C - Cupboard

a place to all home