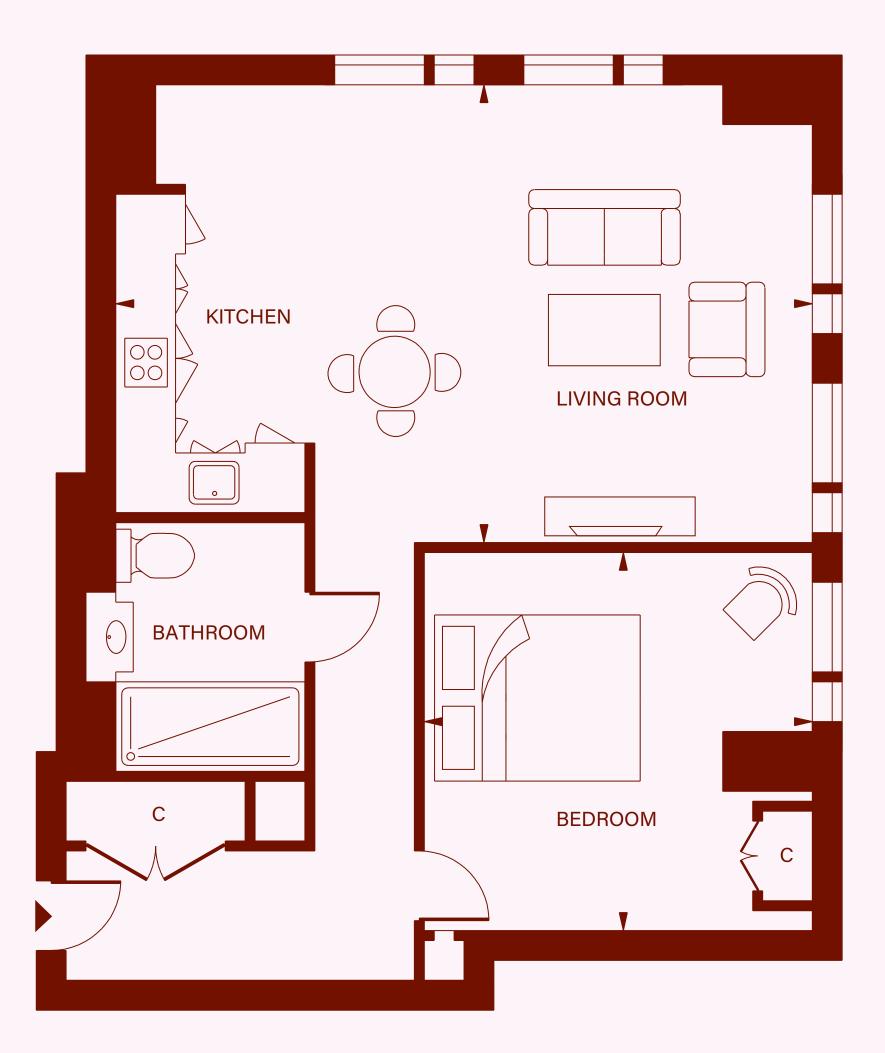

### 1 bedroom apartment **TYPE 04**

| Total | Area |
|-------|------|
|       |      |

LIVING ROOM/ KITCHEN BEDROOM BATHROOM

589 sq.ft 18'9" x 15'9"

12'3" x 10'9" 8'3" x 7'3"

KEY C - Cupboard

a place to all home