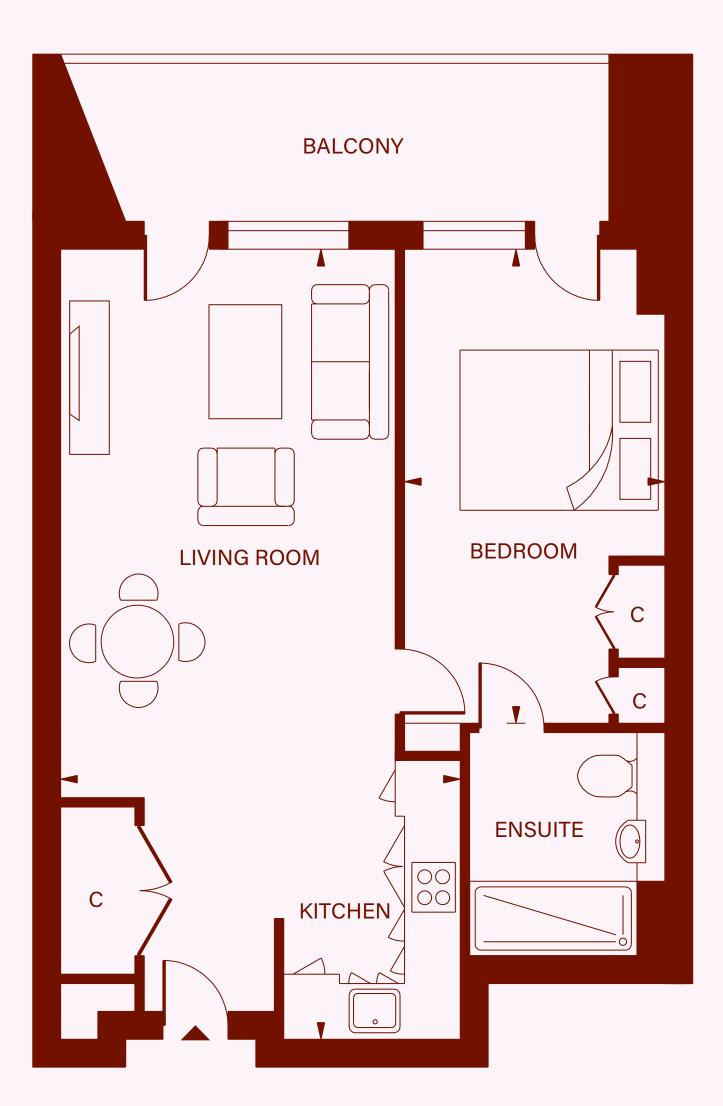

# 1 bedroom apartment **TYPE 01**

Total Area

LIVING / KITCHEN BEDROOM ENSUITE

585 sq ft

24'6" x 13'6" 17'6" x 10'6" 8'6" x 7'

KEY C - Cupboard

a place to all home