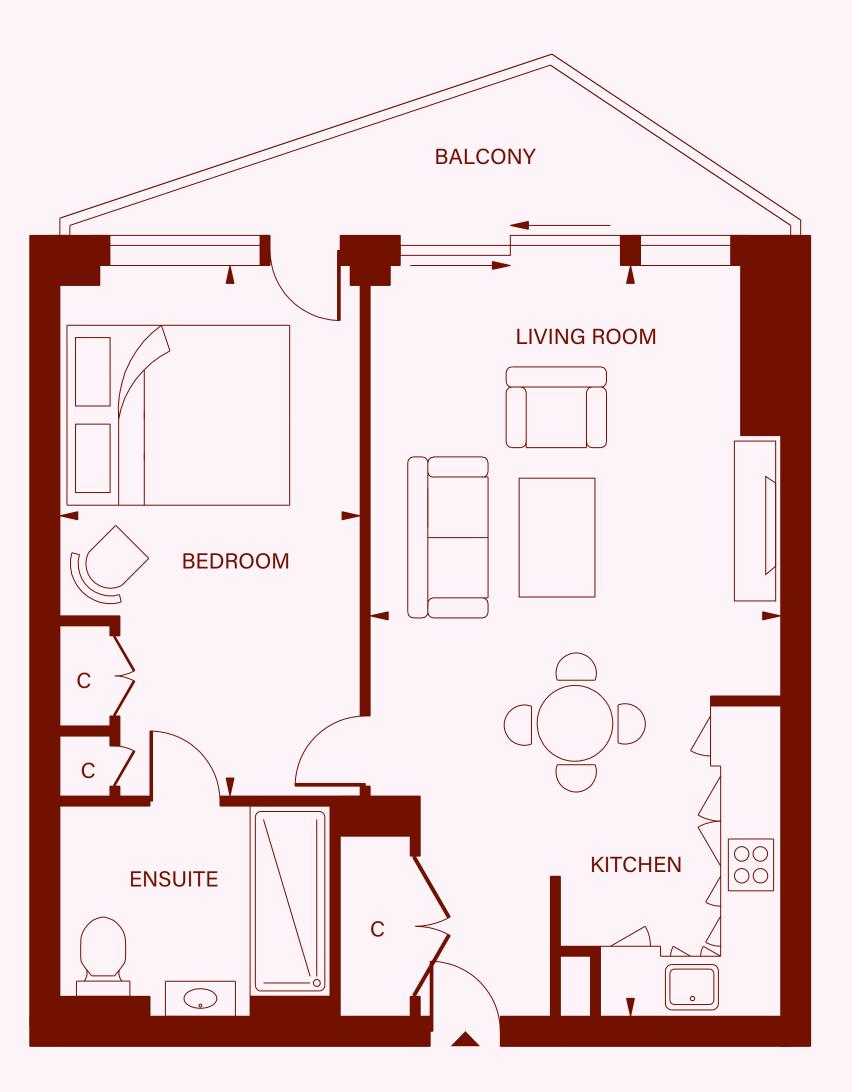

# 1 bedroom apartment **TYPE 05**

Total Area

LIVING ROOM/ KITCHEN BEDROOM ENSUITE

28' x 14'1" 16'9" x 9'3" 7'9" x 7'

567 sq ft

KEY C - Cupboard

a place to all home