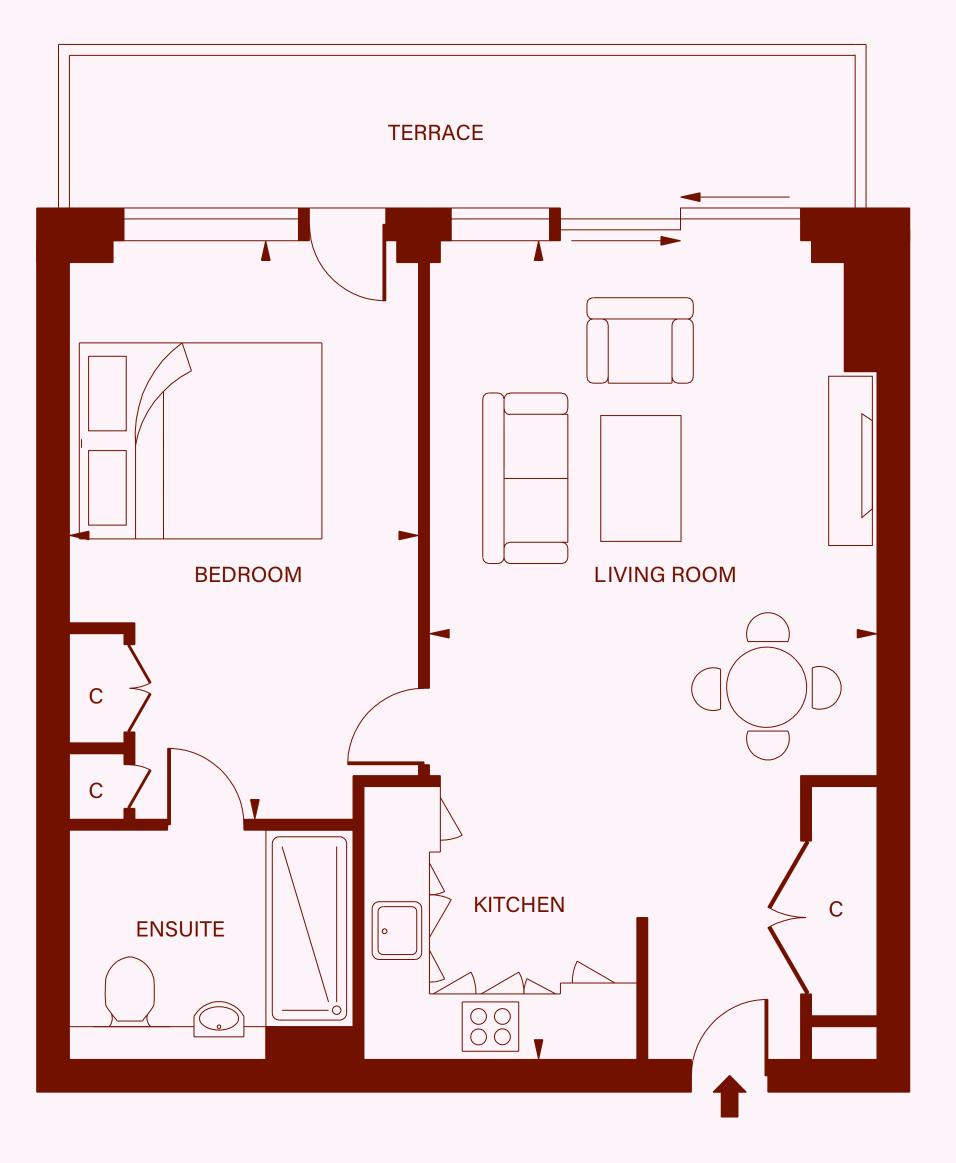

# 1 bedroom apartment **TYPE 01**

Total Area

LIVING / KITCHEN BEDROOM ENSUITE

585 sq ft

24'6" x 13'6" 17'6" x 10'6" 8'6" x 7'

KEY C - Cupboard

a place to all home